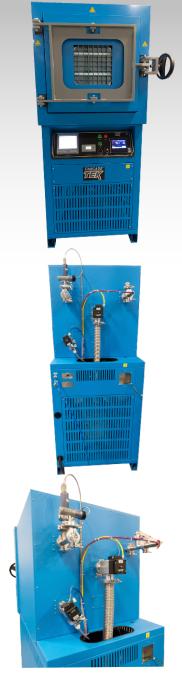

## Vacuum Oven

| Capacity                        | 4.88 cu.ft. (138 liters)                      |
|---------------------------------|-----------------------------------------------|
| Interior Dimensions (W x D x H) | 18" x 26" x 18"<br>457 x 660 x 457 mm         |
| Exterior Dimensions (W x D x H) | 28.8" x 46.5" x 64.6"<br>732 x 1182 x 1640 mm |
| Unit Weight                     | 760 lb (345 kg)                               |
| Shipping Weight                 | 1078 lb (489 kg)                              |
| Shelves                         | 3 Anodized Aluminum Standa<br>6 Maximum       |
| Maximum Weight Per Shelf        | 50 lb / 22.7 kg                               |
| Permitted Total Load            | 200 lb / 90.7 kg                              |
| Standard Door Gasket            | Viton Standard                                |
| Access Port                     | 1-KF25                                        |
| Controls                        | Watlow F4T                                    |
| Warranty                        | 2 Year Limited Warranty                       |
| Interior Construction           | 300 series stainless steel                    |
| Exterior Construction           | 20 gauge steel, powder coat                   |
| Wall Clearance, Each Side       | 6.0" (152 mm)                                 |
| Wall Clearance, Rear            | 12.0" (305 mm)                                |
| Vertical Clearance              | 12.0" (305 mm)                                |
| Electrical, 50/60Hz, AC, 1Ø     |                                               |
| Voltage                         | 220V-240V                                     |
| Power Current (Max Draw) Amps   | 20                                            |
| Nominal Power (watts @150°C)    | 680                                           |
| Direct Hardwired                | √                                             |
| Energy Consumption (kWh/day)    |                                               |
| At 80°C                         | 9.22                                          |
| At 150°C                        | 16.34                                         |
| At 220°C                        | 26.3                                          |
| Temperature Range               | Ambient 10°C to 220°C                         |
| Heat-Up Time — Minutes to 80°C  | 68                                            |
| Heat-Up Time — Minutes to 150°C | 125                                           |
| Heat-Up Time — Minutes to 220°C | 177                                           |
| Operation Vacuum Range          | 760 Torr to Less than 10 mTorr                |
| Temperature Uniformity          | +/- 6% of Set Point                           |
| Temperature Stability           | +/- 0.2°C @ 150°C                             |
| Vacuum Display Range            | 1100 to 0.1 mTorr                             |
|                                 |                                               |

SVO-5-VC PART ID: CTVR522-H

We reserve the right to alter specifications at any time.

0740648 6/22