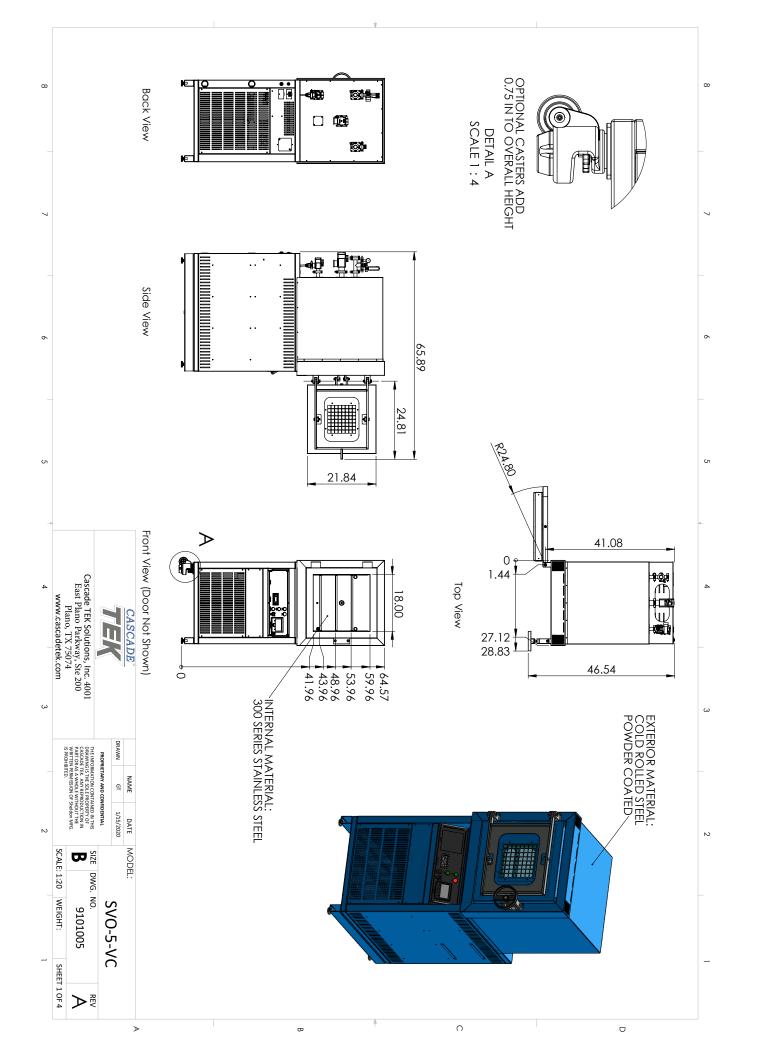

## Vacuum Oven

| Capacity                        | 4.88 cu.ft. (138 liters)                      |
|---------------------------------|-----------------------------------------------|
| Interior Dimensions (W x D x H) | 18" x 26" x 18"<br>457 x 660 x 457 mm         |
| Exterior Dimensions (W x D x H) | 28.8" x 46.5" x 64.6"<br>732 x 1182 x 1640 mm |
| Unit Weight                     | 760 lb (345 kg)                               |
| Shipping Weight                 | 1078 lb (489 kg)                              |
| Shelves                         | 3 Anodized Aluminum Standa<br>6 Maximum       |
| Maximum Weight Per Shelf        | 50 lb / 22.7 kg                               |
| Permitted Total Load            | 200 lb / 90.7 kg                              |
| Standard Door Gasket            | Viton Standard                                |
| Access Port                     | 1-KF25                                        |
| Controls                        | Watlow F4T                                    |
| Warranty                        | 2 Year Limited Warranty                       |
| Interior Construction           | 300 series stainless steel                    |
| Exterior Construction           | 20 gauge steel, powder coat                   |
| Wall Clearance, Each Side       | 6.0" (152 mm)                                 |
| Wall Clearance, Rear            | 12.0" (305 mm)                                |
| Vertical Clearance              | 12.0" (305 mm)                                |
| Electrical, 50/60Hz, AC, 1Ø     |                                               |
| Voltage                         | 220V-240V                                     |
| Power Current (Max Draw) Amps   | 20                                            |
| Nominal Power (watts @150°C)    | 680                                           |
| Direct Hardwired                | √                                             |
| Energy Consumption (kWh/day)    |                                               |
| At 80°C                         | 9.22                                          |
| At 150°C                        | 16.34                                         |
| At 220°C                        | 26.3                                          |
| Temperature Range               | Ambient 10°C to 220°C                         |
| Heat-Up Time — Minutes to 80°C  | 68                                            |
| Heat-Up Time — Minutes to 150°C | 125                                           |
| Heat-Up Time — Minutes to 220°C | 177                                           |
| Operation Vacuum Range          | 760 Torr to Less than 10 mTorr                |
| Temperature Uniformity          | +/- 6% of Set Point                           |
| Temperature Stability           | +/- 0.2°C @ 150°C                             |
| Vacuum Display Range            | 1100 to 0.1 mTorr                             |
|                                 |                                               |

SVO-5-VC PART ID: CTVR522-H

We reserve the right to alter specifications at any time.

0740648 6/22