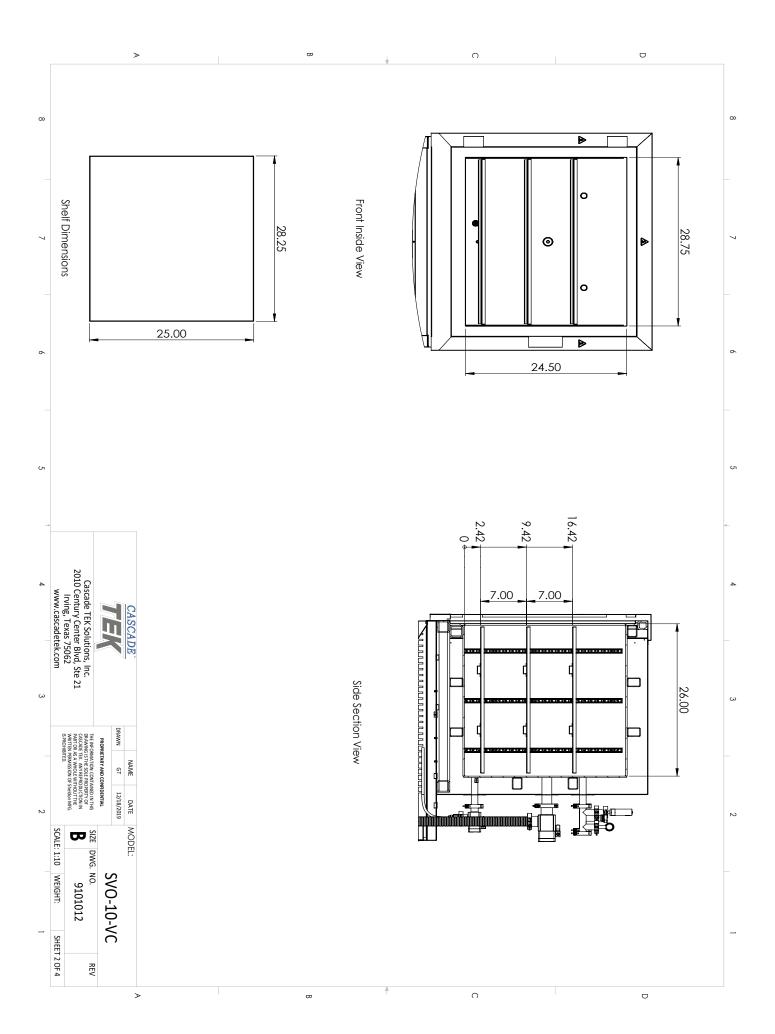

## SVO-10-VC

PART ID: CTVR1022-H

| Capacity                                      | 10.60 cu.ft. (300 liters)                     |
|-----------------------------------------------|-----------------------------------------------|
| Interior Dimensions (W x D x H)               | 28.8" x 26" x 24.5"<br>730 x 660 x 622 mm     |
| Exterior Dimensions (W x D x H)               | 38.7" x 46.8" x 70.3"<br>983 x 1189 x 1787 mm |
| Shipping Weight                               | 1679 lb (762 kg)                              |
| Shelves                                       | 3 standard, 7 maximum                         |
| Standard Door Gasket                          | Viton Standard                                |
| Access Port                                   | 1" vacuum port (KF25)                         |
| Controls                                      | Watlow F4T                                    |
| Warranty                                      | 2 Year Limited Warranty                       |
| Interior Construction                         | 300 series stainless steel                    |
| Exterior Construction                         | 20 gauge steel, powder coated                 |
| Wall Clearance, Each Side                     | 6.0" (152 mm)                                 |
| Wall Clearance, Rear                          | 12.0" (305 mm)                                |
| Vertical Clearance                            | 12.0" (305 mm)                                |
| Electrical, 50/60Hz, AC, 1Ø                   |                                               |
| Voltage                                       | 220V-240V                                     |
| Full Load Amps                                | 30                                            |
| Nominal Power (watts @150°C)                  | <del>-</del>                                  |
| Direct Hardwire                               | ✓                                             |
| Energy Consumption (kWh/day)                  |                                               |
| At 80°C                                       | -                                             |
| At 150°C                                      | -                                             |
| At 220°C                                      | -                                             |
| Temperature Range 10°C above ambient to 220°C |                                               |
| Heat-Up Time — Minutes to 80°C                | -                                             |
| Heat-Up Time — Minutes to 150°C               | 350                                           |
| Heat-Up Time — Minutes to 220°C               | -                                             |
| Operation Vacuum Range                        | Pump Dependent                                |
| Temperature Uniformity                        | +/- 6% of Set Point                           |
| Temperature Stability                         | +/- 0.2°C @ 150°C                             |
| Vacuum Display Range                          | 3.8e-10 Torr                                  |
| Safety Certifications                         | UL 61010-1, EN 61010-1, CSA 61010-1, CE       |