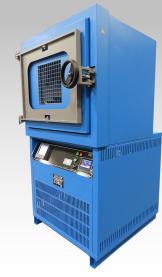

## Vacuum Oven

## SVO-10-VC

PART ID: CTVR1022-H

| Capacity                                      | 10.60 cu.ft. (300 liters)                     |
|-----------------------------------------------|-----------------------------------------------|
| Interior Dimensions (W x D x H)               | 28.8" x 26" x 24.5"<br>730 x 660 x 622 mm     |
| Exterior Dimensions (W x D x H)               | 38.7" x 46.8" x 70.3"<br>983 x 1189 x 1787 mm |
| Shipping Weight                               | 1679 lb (762 kg)                              |
| Shelves                                       | 3 standard, 7 maximum                         |
| Standard Door Gasket                          | Viton Standard                                |
| Access Port                                   | 1" vacuum port (KF25)                         |
| Controls                                      | Watlow F4T                                    |
| Warranty                                      | 2 Year Limited Warranty                       |
| Interior Construction                         | 300 series stainless steel                    |
| Exterior Construction                         | 20 gauge steel, powder coated                 |
| Wall Clearance, Each Side                     | 6.0" (152 mm)                                 |
| Wall Clearance, Rear                          | 12.0" (305 mm)                                |
| Vertical Clearance                            | 12.0" (305 mm)                                |
| Electrical, 50/60Hz, AC, 1Ø                   |                                               |
| Voltage                                       | 220V-240V                                     |
| Full Load Amps                                | 30                                            |
| Nominal Power (watts @150°C)                  | <del>-</del>                                  |
| Direct Hardwire                               | ✓                                             |
| Energy Consumption (kWh/day)                  |                                               |
| At 80°C                                       | -                                             |
| At 150°C                                      | -                                             |
| At 220°C                                      | -                                             |
| Temperature Range 10°C above ambient to 220°C |                                               |
| Heat-Up Time — Minutes to 80°C                | -                                             |
| Heat-Up Time — Minutes to 150°C               | 350                                           |
| Heat-Up Time — Minutes to 220°C               | -                                             |
| Operation Vacuum Range                        | Pump Dependent                                |
| Temperature Uniformity                        | +/- 6% of Set Point                           |
| Temperature Stability                         | +/- 0.2°C @ 150°C                             |
| Vacuum Display Range                          | 3.8e-10 Torr                                  |
| Safety Certifications                         | UL 61010-1, EN 61010-1, CSA 61010-1, CE       |