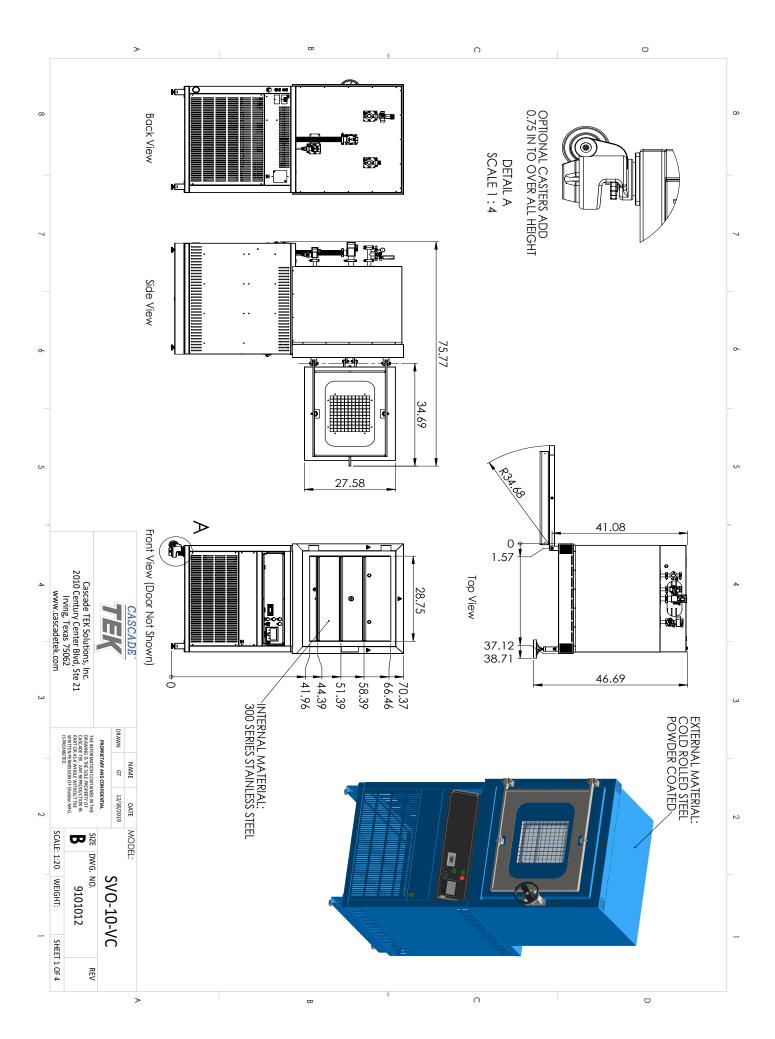

## SVO-10-VC

PART ID: CTVR1022-H

| Capacity                                      | 10.60 cu.ft. (300 liters)                     |
|-----------------------------------------------|-----------------------------------------------|
| Interior Dimensions (W x D x H)               | 28.8" x 26" x 24.5"<br>730 x 660 x 622 mm     |
| Exterior Dimensions (W x D x H)               | 38.7" x 46.8" x 70.3"<br>983 x 1189 x 1787 mm |
| Shipping Weight                               | 1679 lb (762 kg)                              |
| Shelves                                       | 3 standard, 7 maximum                         |
| Standard Door Gasket                          | Viton Standard                                |
| Access Port                                   | 1" vacuum port (KF25)                         |
| Controls                                      | Watlow F4T                                    |
| Warranty                                      | 2 Year Limited Warranty                       |
| Interior Construction                         | 300 series stainless steel                    |
| Exterior Construction                         | 20 gauge steel, powder coated                 |
| Wall Clearance, Each Side                     | 6.0" (152 mm)                                 |
| Wall Clearance, Rear                          | 12.0" (305 mm)                                |
| Vertical Clearance                            | 12.0" (305 mm)                                |
| Electrical, 50/60Hz, AC, 1Ø                   |                                               |
| Voltage                                       | 220V-240V                                     |
| Full Load Amps                                | 30                                            |
| Nominal Power (watts @150°C)                  | <del>-</del>                                  |
| Direct Hardwire                               | ✓                                             |
| Energy Consumption (kWh/day)                  |                                               |
| At 80°C                                       | -                                             |
| At 150°C                                      | -                                             |
| At 220°C                                      | -                                             |
| Temperature Range 10°C above ambient to 220°C |                                               |
| Heat-Up Time — Minutes to 80°C                | -                                             |
| Heat-Up Time — Minutes to 150°C               | 350                                           |
| Heat-Up Time — Minutes to 220°C               | -                                             |
| Operation Vacuum Range                        | Pump Dependent                                |
| Temperature Uniformity                        | +/- 6% of Set Point                           |
| Temperature Stability                         | +/- 0.2°C @ 150°C                             |
| Vacuum Display Range                          | 3.8e-10 Torr                                  |
| Safety Certifications                         | UL 61010-1, EN 61010-1, CSA 61010-1, CE       |