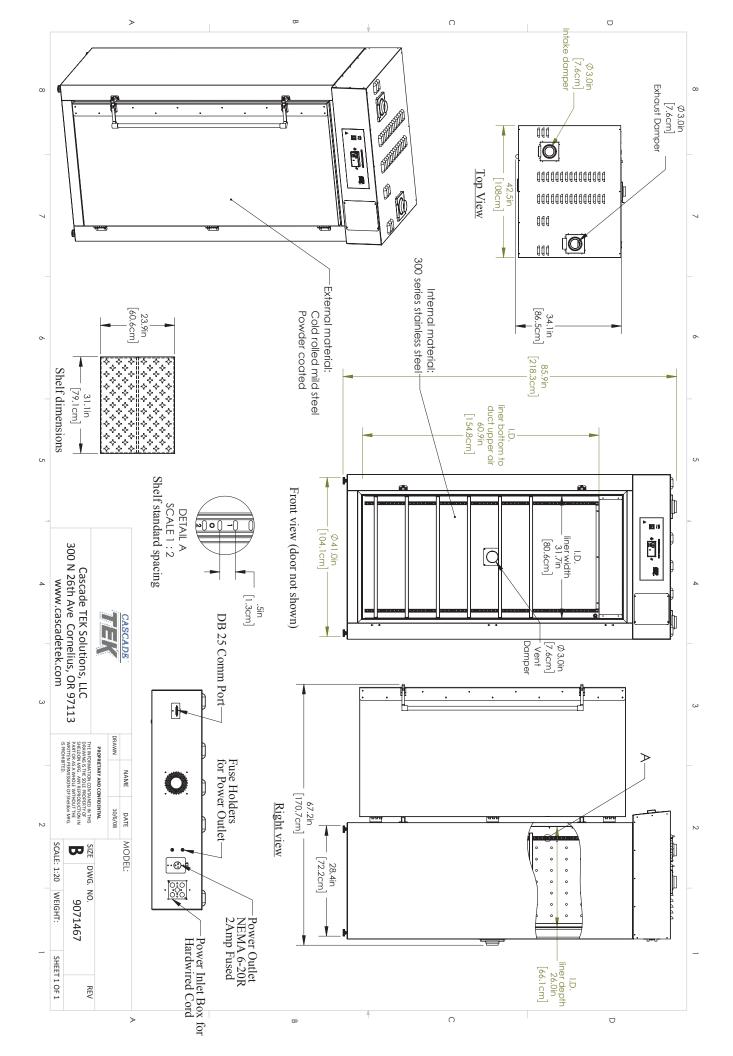

## **Forced Air Oven**

28 cu.ft. (792 liters) Capacity 317" x 26 0" x 60 9" Interior Dimensions W x D x H 805 x 660 x 1546 mm 42.5" x 34.1" x 85.9" Exterior Dimensions W x D x H 1080 x 866 x 2182 mm **Unit Weight** 569.4 lb (258.3 kg) **Shipping Weight** 694 lb (315 kg) **Shelves** 6 standard, 12 Max 75 lb / 34 kg Maximum Weight Per Shelf **Permitted Total Load** 450 lb / 204 kg Standard Door Gasket Woven Fiberglass **Access Port** 3" Rear Watlow EZ-ZONE Controls Warranty 2 Year Limited Warranty Interior Construction 300 series stainless steel **Exterior Construction** 20 gauge steel, powder coated Vertical Clearance 24.0" (600 mm) Wall Clearance, Each Side 6.0" (152 mm) Wall Clearance, Rear 12.0" (300 mm) Electrical, 50/60Hz, AC, 1Ø 220V-240V Voltage 50 Full Load Amps Nominal Power (watts @150°C) 7142 Direct Hardwire ✓ Energy Consumption (kWh/day) At 80°C 96.9 At 150°C 166 At 306°C 263 Temperature Range 15°C above ambient to 306°C Heat-Up Time - Minutes to 80°C 6.0 Heat-Up Time — Minutes to 150°C 15.0 Heat-Up Time — Minutes to 306°C 31.0 Recovery after Door Opening (30 sec.) — Minutes to 80°C 3.0 Recovery after Door Opening (30 sec.) — Minutes to 150 $^{\circ}$ C 3.0 Recovery after Door Opening (30 sec.) — Minutes to 306°C 5.0 Recovery after Door Opening (60 sec.) — Minutes to 80°C 5.0 Recovery after Door Opening (60 sec.) — Minutes to 150°C 5.5 Recovery after Door Opening (60 sec.) — Minutes to 306°C 10.0 **Temperature Uniformity** At 80°C 1.5 At 150°C 2.5