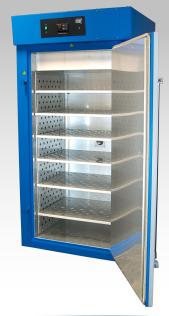

## **Forced Air Oven**

28 cu.ft. (792 liters) Capacity 317" x 26 0" x 60 9" Interior Dimensions W x D x H 805 x 660 x 1546 mm 42.5" x 34.1" x 85.9" Exterior Dimensions W x D x H 1080 x 866 x 2182 mm **Unit Weight** 569.4 lb (258.3 kg) **Shipping Weight** 694 lb (315 kg) **Shelves** 6 standard, 12 Max 75 lb / 34 kg Maximum Weight Per Shelf **Permitted Total Load** 450 lb / 204 kg Standard Door Gasket Woven Fiberglass **Access Port** 3" Rear Watlow EZ-ZONE Controls Warranty 2 Year Limited Warranty Interior Construction 300 series stainless steel **Exterior Construction** 20 gauge steel, powder coated Vertical Clearance 24.0" (600 mm) Wall Clearance, Each Side 6.0" (152 mm) Wall Clearance, Rear 12.0" (300 mm) Electrical, 50/60Hz, AC, 1Ø 220V-240V Voltage 50 Full Load Amps Nominal Power (watts @150°C) 7142 Direct Hardwire ✓ Energy Consumption (kWh/day) At 80°C 96.9 At 150°C 166 At 306°C 263 Temperature Range 15°C above ambient to 306°C Heat-Up Time - Minutes to 80°C 6.0 Heat-Up Time — Minutes to 150°C 15.0 Heat-Up Time — Minutes to 306°C 31.0 Recovery after Door Opening (30 sec.) — Minutes to 80°C 3.0 Recovery after Door Opening (30 sec.) — Minutes to 150 $^{\circ}$ C 3.0 Recovery after Door Opening (30 sec.) — Minutes to 306°C 5.0 Recovery after Door Opening (60 sec.) — Minutes to 80°C 5.0 Recovery after Door Opening (60 sec.) — Minutes to 150°C 5.5 Recovery after Door Opening (60 sec.) — Minutes to 306°C 10.0 **Temperature Uniformity** At 80°C 1.5 At 150°C 2.5