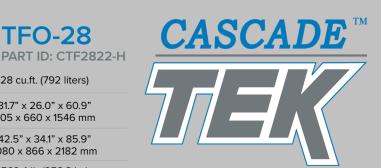

## **Forced Air Oven**

28 cu.ft. (792 liters) Capacity 317" x 26 0" x 60 9" Interior Dimensions W x D x H 805 x 660 x 1546 mm 42.5" x 34.1" x 85.9" Exterior Dimensions W x D x H 1080 x 866 x 2182 mm **Unit Weight** 569.4 lb (258.3 kg) **Shipping Weight** 694 lb (315 kg) **Shelves** 6 standard, 12 Max 75 lb / 34 kg Maximum Weight Per Shelf **Permitted Total Load** 450 lb / 204 kg Standard Door Gasket Woven Fiberglass **Access Port** 3" Rear Watlow EZ-ZONE Controls Warranty 2 Year Limited Warranty Interior Construction 300 series stainless steel **Exterior Construction** 20 gauge steel, powder coated Vertical Clearance 24.0" (600 mm) Wall Clearance, Each Side 6.0" (152 mm) Wall Clearance, Rear 12.0" (300 mm) Electrical, 50/60Hz, AC, 1Ø 220V-240V Voltage 50 Full Load Amps Nominal Power (watts @150°C) 7142 Direct Hardwire ✓ Energy Consumption (kWh/day) At 80°C 96.9 At 150°C 166 At 306°C 263 Temperature Range 15°C above ambient to 306°C Heat-Up Time - Minutes to 80°C 6.0 Heat-Up Time — Minutes to 150°C 15.0 Heat-Up Time — Minutes to 306°C 31.0 Recovery after Door Opening (30 sec.) — Minutes to 80°C 3.0 Recovery after Door Opening (30 sec.) — Minutes to 150 $^{\circ}$ C 3.0 Recovery after Door Opening (30 sec.) — Minutes to 306°C 5.0 Recovery after Door Opening (60 sec.) — Minutes to 80°C 5.0 Recovery after Door Opening (60 sec.) — Minutes to 150°C 5.5 Recovery after Door Opening (60 sec.) — Minutes to 306°C 10.0 **Temperature Uniformity** At 80°C 1.5 At 150°C 2.5

**TFO-28** 

5.5

95

44

0740580 11/20

**Air Flow Performance** 

Flow Rate (CFM)

Air Changes Per Hr at Max

At 306°C